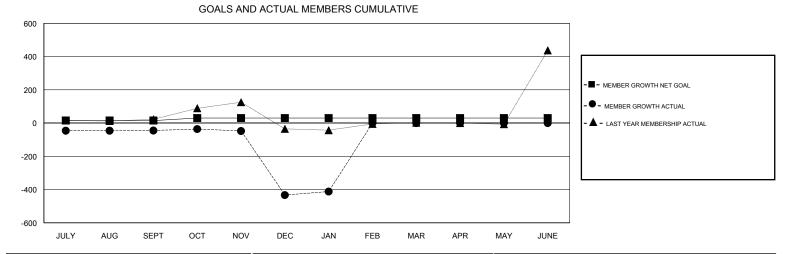

## JAYESH THAKKAR GMT:

| GMT: JAYESH THAKKAR |               |             | LOCATION INDIA |                                  |                           |                         | GMT CA                                             |  |  |
|---------------------|---------------|-------------|----------------|----------------------------------|---------------------------|-------------------------|----------------------------------------------------|--|--|
|                     | Club          | )S          |                | Members<br>RESULTS FOR 2018-2019 |                           |                         |                                                    |  |  |
|                     | RESULTS FOR   | R 2018-2019 |                |                                  |                           |                         |                                                    |  |  |
| QUARTER             | NEW CLUB GOAL | NEW CLUBS   | DROPPED CLUBS  | QUARTER                          | MEMBER GROWTH NET<br>GOAL | MEMBER GROWTH<br>ACTUAL | DROPPED<br>MEMBERS ACTUAL<br>(including transfers) |  |  |
| JULY/AUG/SEPT       | 1             | 2           | 0              | JULY/AUG/SEPT                    | 15                        | 84                      | 126                                                |  |  |
| OCT/NOV/DEC         | 1             | 0           | 8              | OCT/NOV/DEC                      | 15                        | 55                      | 441                                                |  |  |
| JAN/FEB/MAR         | 1             | 0           | 1              | JAN/FEB/MAR                      | 0                         | 244                     | 49                                                 |  |  |
| APR/MAY/JUNE        | 1             | 0           | 0              | APR/MAY/JUNE                     | 0                         | 0                       | 0                                                  |  |  |