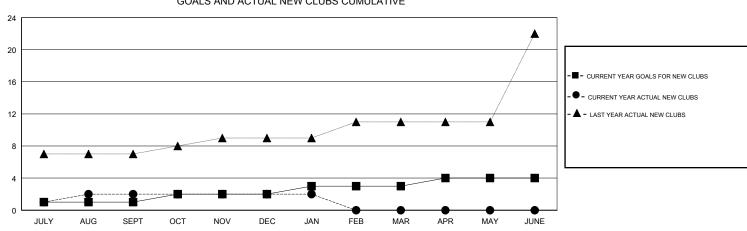

## JAYESH THAKKAR GMT:

| GMT: JAYESH THAKKAR |               |             | LOCATION INDIA |                                  |                           |                         | GMT CA                                             |  |  |
|---------------------|---------------|-------------|----------------|----------------------------------|---------------------------|-------------------------|----------------------------------------------------|--|--|
|                     | Club          | )S          |                | Members<br>RESULTS FOR 2018-2019 |                           |                         |                                                    |  |  |
|                     | RESULTS FOR   | R 2018-2019 |                |                                  |                           |                         |                                                    |  |  |
| QUARTER             | NEW CLUB GOAL | NEW CLUBS   | DROPPED CLUBS  | QUARTER                          | MEMBER GROWTH NET<br>GOAL | MEMBER GROWTH<br>ACTUAL | DROPPED<br>MEMBERS ACTUAL<br>(including transfers) |  |  |
| JULY/AUG/SEPT       | 1             | 2           | 0              | JULY/AUG/SEPT                    | 15                        | 84                      | 126                                                |  |  |
| OCT/NOV/DEC         | 1             | 0           | 8              | OCT/NOV/DEC                      | 15                        | 55                      | 441                                                |  |  |
| JAN/FEB/MAR         | 1             | 0           | 1              | JAN/FEB/MAR                      | 0                         | 244                     | 49                                                 |  |  |
| APR/MAY/JUNE        | 1             | 0           | 0              | APR/MAY/JUNE                     | 0                         | 0                       | 0                                                  |  |  |